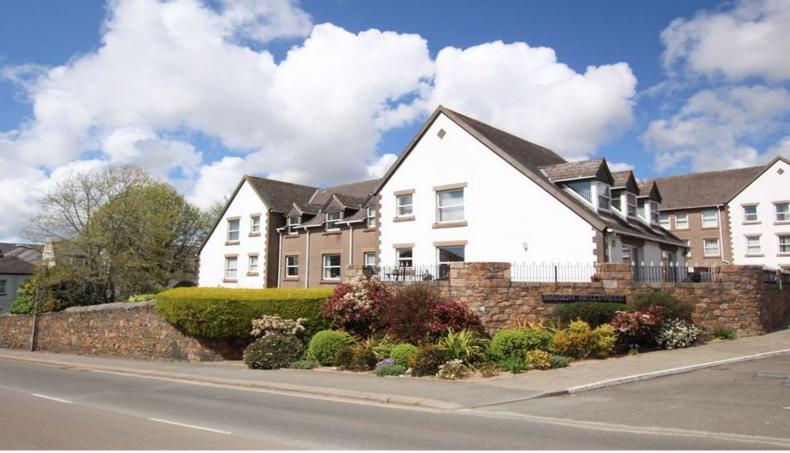

# 24 Maison Belleville, St Saviour

£95,950

#### St. Saviour

Over 60s ground floor leasehold apartment situated just a short walk to local amenities. The accommodation which needs updating in brief comprises of 1 double bedroom, lounge/diner, bathroom, kitchen, and storage cupboard. The communal facilities include stunning gardens, large residents lounge with kitchenette and wc, laundry facilities and the option of guest accommodation for family etc. when visiting the Island. There is onsite rentable parking (subject to availability)

### **Property Details**

Location: 24 Maison Belleville, St Saviour

Over 60s ground floor leasehold apartment situated just a short walk to local amenities. The accommodation which needs updating in brief comprises of 1 double bedroom, lounge/diner, bathroom, kitchen, and storage cupboard. The communal facilities include stunning gardens, large residents lounge with kitchenette and wc, laundry facilities and the option of guest accommodation for family etc. when visiting the Island. There is onsite rentable parking (subject to availability)