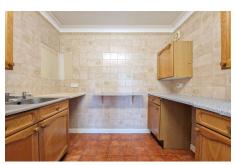

#### St. Saviour

Over 60s ground floor leasehold apartment situated just a short walk to local amenities. The accommodation which needs updating in brief comprises of 1 double bedroom, lounge/diner, bathroom, kitchen, and storage cupboard. The communal facilities include stunning gardens, large residents lounge with kitchenette and wc, laundry facilities and the option of guest accommodation for family etc. when visiting the Island. There is onsite rentable parking (subject to availability)

### **Property Details**

Location: 24 Maison Belleville, St Saviour

Over 60s ground floor leasehold apartment situated just a short walk to local amenities. The accommodation which needs updating in brief comprises of 1 double bedroom, lounge/diner, bathroom, kitchen, and storage cupboard. The communal facilities include stunning gardens, large residents lounge with kitchenette and wc, laundry facilities and the option of guest accommodation for family etc. when visiting the Island. There is onsite rentable parking (subject to availability)