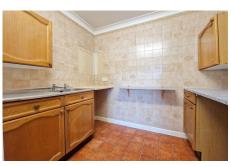

#### St. Saviour

Over 60s ground floor leasehold apartment situated just a short walk to local amenities. The accommodation which needs updating in brief comprises of 1 double bedroom, lounge/diner, bathroom, kitchen, and storage cupboard. The communal facilities include stunning gardens, large residents lounge with kitchenette and wc, laundry facilities and the option of guest accommodation for family etc. when visiting the Island. There is onsite rentable parking (subject to availability)

### **Property Details**

Location: 24 Maison Belleville, St Saviour

Over 60s ground floor leasehold apartment situated just a short walk to local amenities. The accommodation which needs updating in brief comprises of 1 double bedroom, lounge/diner, bathroom, kitchen, and storage cupboard. The communal facilities include stunning gardens, large residents lounge with kitchenette and wc, laundry facilities and the option of guest accommodation for family etc. when visiting the Island. There is onsite rentable parking (subject to availability)

## **Key Features**

| For Sale                                     | Beds: 1                                  | Baths: 1                     |
|----------------------------------------------|------------------------------------------|------------------------------|
| Area: 431 ft <sup>2</sup>                    | Over 60's 1 bedroom apartment            | Separate kitchen             |
| Walk in shower                               | In need of updating                      | Range of communal facilities |
| Leasehold properties with 63 years remaining | Rentable parking subject to availability |                              |