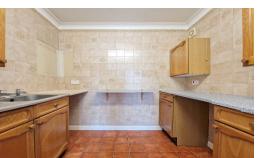

#### St. Saviour

Over 60s ground floor leasehold apartment situated just a short walk to local amenities. The accommodation which needs updating in brief comprises of 1 double bedroom, lounge/diner, bathroom, kitchen, and storage cupboard. The communal facilities include stunning gardens, large residents lounge with kitchenette and wc, laundry facilities and the option of guest accommodation for family etc. when visiting the Island. There is onsite rentable parking (subject to availability)

### **Property Details**

Location: 24 Maison Belleville, St Saviour

Over 60s ground floor leasehold apartment situated just a short walk to local amenities. The accommodation which needs updating in brief comprises of 1 double bedroom, lounge/diner, bathroom, kitchen, and storage cupboard. The communal facilities include stunning gardens, large residents lounge with kitchenette and wc, laundry facilities and the option of guest accommodation for family etc. when visiting the Island. There is onsite rentable parking (subject to availability)

## **Key Features**

| For Sale                                     | Beds: 1                                  | Baths: 1                     |
|----------------------------------------------|------------------------------------------|------------------------------|
| Area: 431 ft <sup>2</sup>                    | Over 60's 1 bedroom apartment            | Separate kitchen             |
| Walk in shower                               | In need of updating                      | Range of communal facilities |
| Leasehold properties with 63 years remaining | Rentable parking subject to availability |                              |