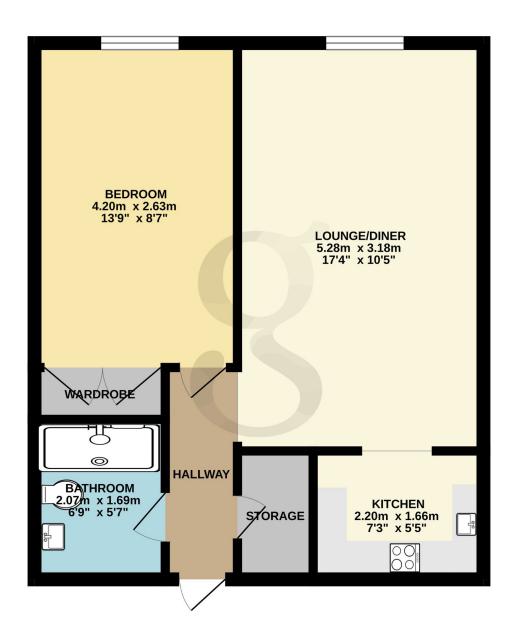

#### **Floor Plans**

**GROUND FLOOR** 40.3 sq.m. (434 sq.ft.) approx.

TOTAL FLOOR AREA: 40.3 sq.m. (434 sq.ft.) approx.

Whilst every attempt has been made to ensure the accuracy of the floorpian contained here, measurements of doors, windows, rooms and any other items are approximate and no responsibility is taken for any error, omission or mis-statement. This plan is for illustrative purposes only and should be used as such by any prospective purchaser. The services, systems and appliances shown have not been tested and no guarantee as to their orbality or efficiency can be given.

Made with Metropix ©2024