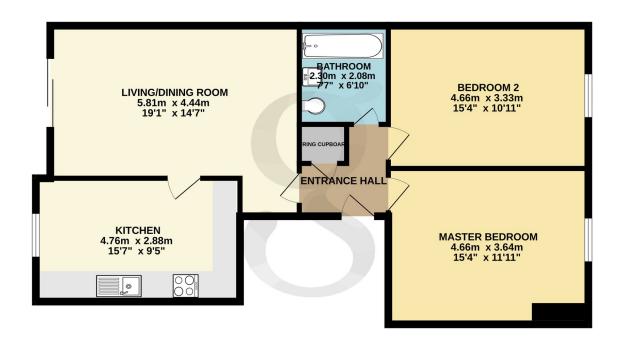

#### **Floor Plans**

#### GROUND FLOOR 76.8 sq.m. (827 sq.ft.) approx.

TOTAL FLOOR AREA: 76.8 sq.m. (827 sq.ft.) approx.

What every attempt has been added to ensure the accuracy of the floorping contained ren; measurements of drocs, without, one heat may be formed to the floorping contained in Section 1 for any prore, omission or mis-statement. This plan is for illustrative purposes only and should be used as such by any prospective purchaser. The services, systems and appliances shown have been tested and no guarantee as to their operability or efficiency can be given.