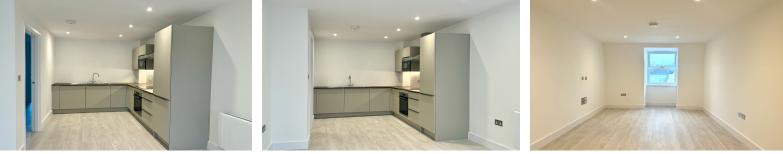

Each apartment within the development has been meticulously designed to create a spacious and inviting atmosphere, with ample natural light flooding through the large windows. The open plan layout seamlessly combines the living, dining, and kitchen areas, providing a versatile space for relaxation and entertaining.

The heart of each apartment is the stylish kitchen, featuring integrated Bosch appliances that effortlessly blend functionality and style. The antique bronze look worktops add a touch of elegance, while providing a durable and practical surface for all your culinary creations.