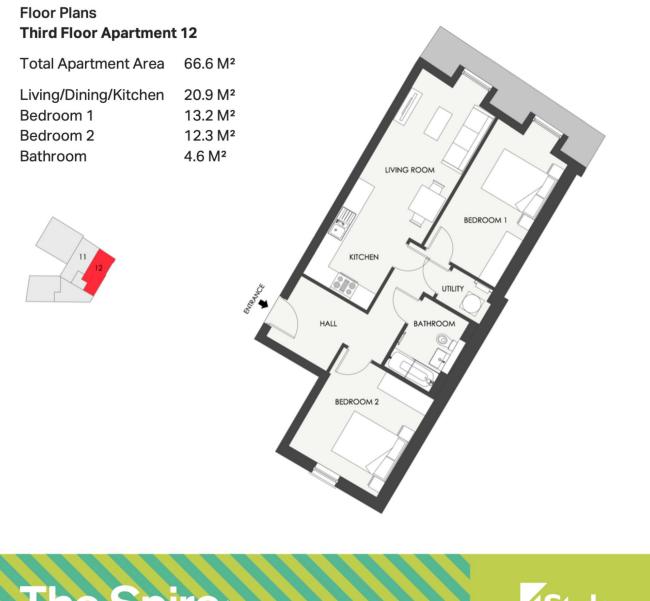

#### **Floor Plans**

Telephone: 01534 730 341 Email: sales@gaudin.je 22 Hill Street St Helier, Jersey JE2 4UA, Channel Islands