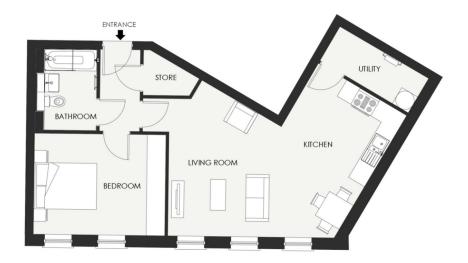

## **Floor Plans**

#### Floor Plans

#### **Ground Floor Apartment 3**

Total Apartment Area 62.3 M<sup>2</sup>

The Spire