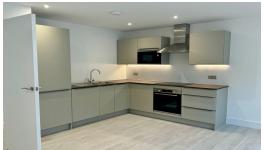

The heart of each apartment is the stylish kitchen, featuring integrated Bosch appliances that effortlessly blend functionality and style. The antique bronze look worktops add a touch of elegance, while providing a durable and practical surface for all your culinary creations.