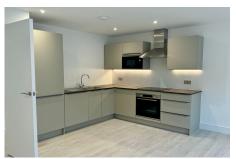

The heart of each apartment is the stylish kitchen, featuring integrated Bosch appliances that effortlessly blend functionality and style. The antique bronze look worktops add a touch of elegance, while providing a durable and practical surface for all your culinary creations.