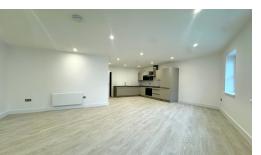

Each apartment within the development has been meticulously designed to create a spacious and inviting atmosphere, with ample natural light flooding through the large windows. The open plan layout seamlessly combines the living, dining, and kitchen areas, providing a versatile space for relaxation and entertaining.

The heart of each apartment is the stylish kitchen, featuring integrated Bosch appliances that effortlessly blend functionality and style. The antique bronze look worktops add a touch of elegance, while providing a durable and practical surface for all your culinary creations.