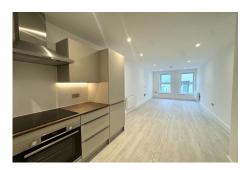

Each apartment within the development has been meticulously designed to create a spacious and inviting atmosphere, with ample natural light flooding through the large windows. The open plan layout seamlessly combines the living, dining, and kitchen areas, providing a versatile space for relaxation and entertaining.

The heart of each apartment is the stylish kitchen, featuring integrated Bosch appliances that effortlessly blend functionality and style. The antique bronze look worktops add a touch of elegance, while providing a durable and practical surface for all your culinary creations.