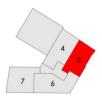

### **Floor Plans**

# Floor Plans First Floor Apartment 5

Total Apartment Area 58.7 M<sup>2</sup>

The Spire