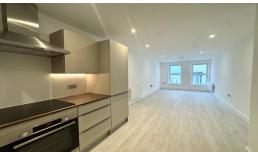

Each apartment within the development has been meticulously designed to create a spacious and inviting atmosphere, with ample natural light flooding through the large windows. The open plan layout seamlessly combines the living, dining, and kitchen areas, providing a versatile space for relaxation and entertaining.

The heart of each apartment is the stylish kitchen, featuring integrated Bosch appliances that effortlessly blend functionality and style. The antique bronze look worktops add a touch of elegance, while providing a durable and practical surface for all your culinary creations.