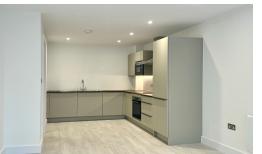

The heart of each apartment is the stylish kitchen, featuring integrated Bosch appliances that effortlessly blend functionality and style. The antique bronze look worktops add a touch of elegance, while providing a durable and practical surface for all your culinary creations.