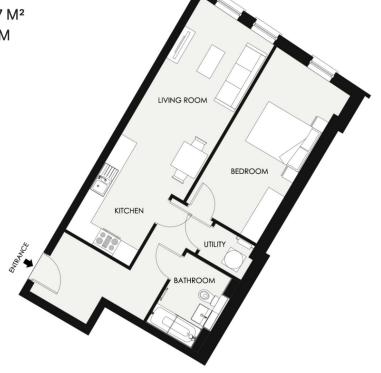

### **Floor Plans**

# Floor Plans First Floor Apartment 5

Total Apartment Area 58.7 M<sup>2</sup>

The Spire