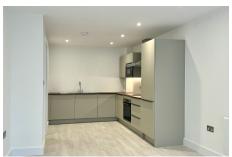

The heart of each apartment is the stylish kitchen, featuring integrated Bosch appliances that effortlessly blend functionality and style. The antique bronze look worktops add a touch of elegance, while providing a durable and practical surface for all your culinary creations.