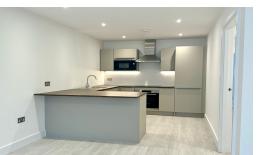

The heart of each apartment is the stylish kitchen, featuring integrated Bosch appliances that effortlessly blend functionality and style. The antique bronze look worktops add a touch of elegance, while providing a durable and practical surface for all your culinary creations.