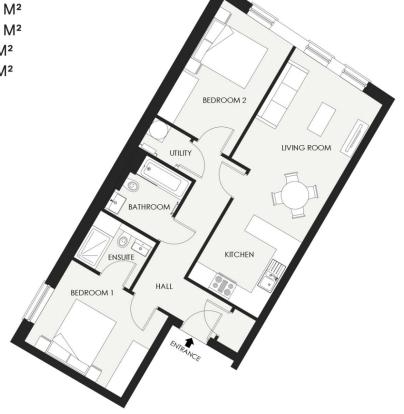

### **Floor Plans**

### Floor Plans

### **Second Floor Apartment 8**

Total Apartment Area 69.8 M<sup>2</sup>

Living/Dining/Kitchen 24.2 M²
Bedroom 1 11.1 M²
Bedroom 2 11.4 M²
Bathroom 4.6 M²
Ensuite 3.6 M²

The Spire