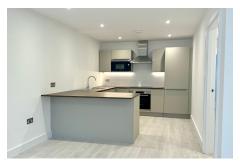

The heart of each apartment is the stylish kitchen, featuring integrated Bosch appliances that effortlessly blend functionality and style. The antique bronze look worktops add a touch of elegance, while providing a durable and practical surface for all your culinary creations.