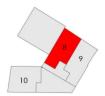

### **Floor Plans**

### Floor Plans

### **Second Floor Apartment 8**

Total Apartment Area 69.8 M<sup>2</sup>

Living/Dining/Kitchen 24.2 M²
Bedroom 1 11.1 M²
Bedroom 2 11.4 M²
Bathroom 4.6 M²
Ensuite 3.6 M²

The Spire