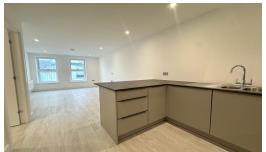

Each apartment within the development has been meticulously designed to create a spacious and inviting atmosphere, with ample natural light flooding through the large windows. The open plan layout seamlessly combines the living, dining, and kitchen areas, providing a versatile space for relaxation and entertaining.

The heart of each apartment is the stylish kitchen, featuring integrated Bosch appliances that effortlessly blend functionality and style. The antique bronze look worktops add a touch of elegance, while providing a durable and practical surface for all your culinary creations.