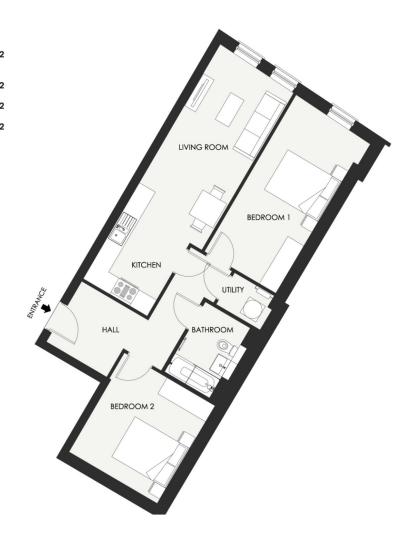

### **Floor Plans**

#### Floor Plans Second Floor Apartment 9

| Total Apartment Area  | 71.7 M²             |
|-----------------------|---------------------|
| Living/Dining/Kitchen | 23.5 M <sup>2</sup> |
| Bedroom 1             | 15.7 M²             |
| Bedroom 2             | 12.2 M <sup>2</sup> |
| Bathroom              | 4.6 M               |
|                       |                     |