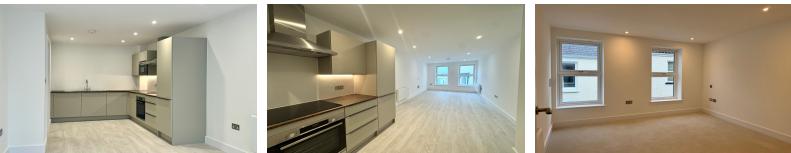

Each apartment within the development has been meticulously designed to create a spacious and inviting atmosphere, with ample natural light flooding through the large windows. The open plan layout seamlessly combines the living, dining, and kitchen areas, providing a versatile space for relaxation and entertaining.

The heart of each apartment is the stylish kitchen, featuring integrated Bosch appliances that effortlessly blend functionality and style. The antique bronze look worktops add a touch of elegance, while providing a durable and practical surface for all your culinary creations.