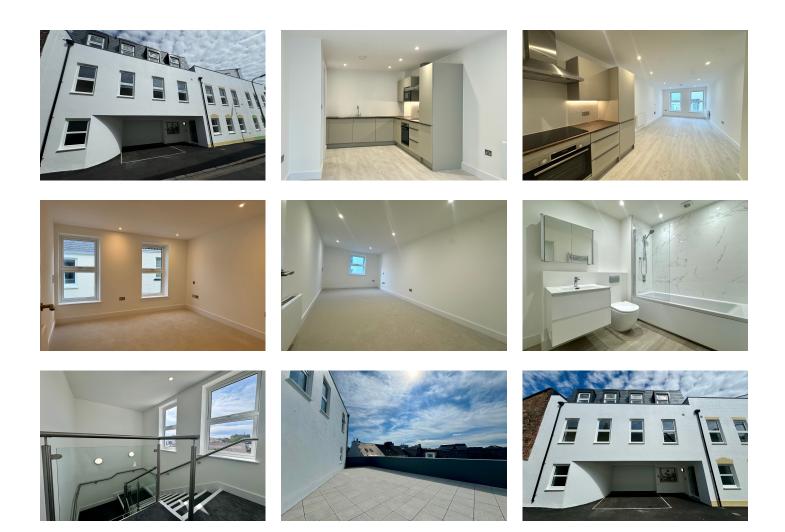

# Gallery

Each apartment within the development has been meticulously designed to create a spacious and inviting atmosphere, with ample natural light flooding through the large windows. The open plan layout seamlessly combines the living, dining, and kitchen areas, providing a versatile space for relaxation and entertaining.

The heart of each apartment is the stylish kitchen, featuring integrated Bosch appliances that effortlessly blend functionality and style. The antique bronze look worktops add a touch of elegance, while providing a durable and practical surface for all your culinary creations.

No detail has been overlooked in these thoughtfully designed apartments. With walk-in utility and/or storage areas, you'll have plenty of space to keep your belongings organised and out of sight. The apartments also offer the convenience of shared communal outside space, perfect for enjoying a breath of fresh air or socializing with neighbours. For those with an active lifestyle, secure bike stores are available, and you have the option of on-site or off-site parking to suit your needs.