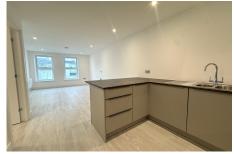

Each apartment within the development has been meticulously designed to create a spacious and inviting atmosphere, with ample natural light flooding through the large windows. The open plan layout seamlessly combines the living, dining, and kitchen areas, providing a versatile space for relaxation and entertaining.

The heart of each apartment is the stylish kitchen, featuring integrated Bosch appliances that effortlessly blend functionality and style. The antique bronze look worktops add a touch of elegance, while providing a durable and practical surface for all your culinary creations.