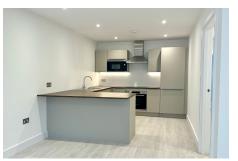

The heart of each apartment is the stylish kitchen, featuring integrated Bosch appliances that effortlessly blend functionality and style. The antique bronze look worktops add a touch of elegance, while providing a durable and practical surface for all your culinary creations.