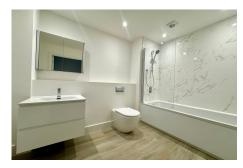

The heart of each apartment is the stylish kitchen, featuring integrated Bosch appliances that effortlessly blend functionality and style. The antique bronze look worktops add a touch of elegance, while providing a durable and practical surface for all your culinary creations.