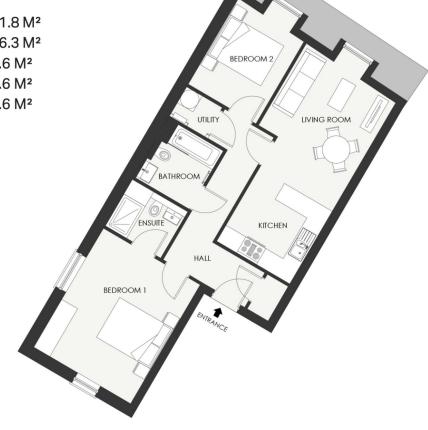

## **Floor Plans**

#### Floor Plans

### **Third Floor Apartment 11**

Total Apartment Area 69.4 M²
Living/Dining/Kitchen 21.8 M²
Bedroom 1 16.3 M²
Bedroom 2 8.6 M²
Bathroom 4.6 M²
Ensuite 3.6 M²

The Spire