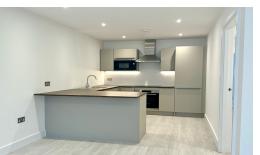

The heart of each apartment is the stylish kitchen, featuring integrated Bosch appliances that effortlessly blend functionality and style. The antique bronze look worktops add a touch of elegance, while providing a durable and practical surface for all your culinary creations.