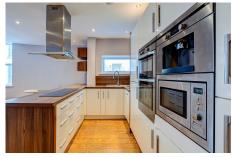

#### St. Helier

Introducing a newly decorated 2 bedroom apartment within the Spectrum development providing a fresh and modern ambience throughout. Step inside to discover an open plan living area that effortlessly flows from the living room to the dining area and kitchen. The perfect space for entertaining guests or enjoying quiet evenings at home. This apartment boasts two generously sized double bedrooms, offering ample space for rest and relaxation. Located in a highly convenient location, this property offers an opportunity to live in comfort. Don't miss out on the chance to make this cosy property your own and experience the urban living.

### **Property Details**

Location: Gloucester Street, St. Helier, JE2

Introducing a newly decorated 2 bedroom apartment within the Spectrum development providing a fresh and modern ambience throughout.

Step inside to discover an open plan living area that effortlessly flows from the living room to the dining area and kitchen. The perfect space for entertaining guests or enjoying quiet evenings at home.