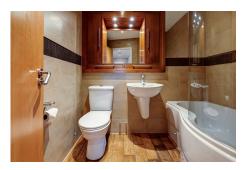

# **Gallery**

# **Key Features**

| For Sale                   | Beds: 2                                               | Baths: 1                             |
|----------------------------|-------------------------------------------------------|--------------------------------------|
| Type: Apartment            | Area: 710 ft <sup>2</sup>                             | 2 Bedroom, 1 Bathroom                |
| Recently been re-decorated | Convenient location!                                  | Open plan living area                |
| Both bedrooms are doubles  | Fitted wardrobes with mirrored doors in both bedrooms | Situated in the Spectrum development |
| Great living space         | Large storage cupboard in basement                    |                                      |