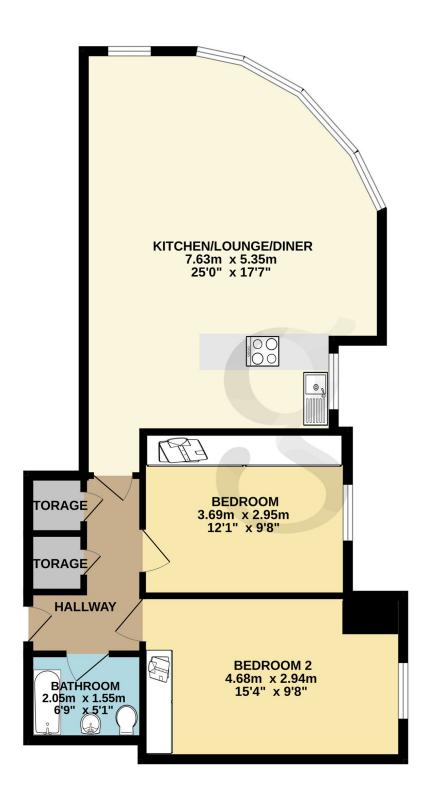

## **Floor Plans**

TOTAL FLOOR AREA: 66.9 sq.m. (720 sq.ft.) approx.

Whilst every attempt has been made to ensure the accuracy of the floorplan contained here, measurements of doors, windows, rooms and any other items are approximate and no responsibility is taken for any error, omission or mis-statement. This plan is for illustrative purposes only and should be used as such by any prospective purchaser. The services, systems and appliances shown have not been tested and no guarantee as to their operability or efficiency can be given.

Made with Metropix ©2024