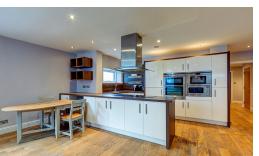

#### St. Helier

Introducing a newly decorated 2 bedroom apartment within the Spectrum development providing a fresh and modern ambience throughout. Step inside to discover an open plan living area that effortlessly flows from the living room to the dining area and kitchen. The perfect space for entertaining guests or enjoying quiet evenings at home. This apartment boasts two generously sized double bedrooms, offering ample space for rest and relaxation. Located in a highly convenient location, this property offers an opportunity to live in comfort. Don't miss out on the chance to make this cosy property your own and experience the urban living.

### **Property Details**

Location: Gloucester Street, St. Helier, JE2

Introducing a newly decorated 2 bedroom apartment within the Spectrum development providing a fresh and modern ambience throughout.

Step inside to discover an open plan living area that effortlessly flows from the living room to the dining area and kitchen. The perfect space for entertaining guests or enjoying quiet evenings at home.