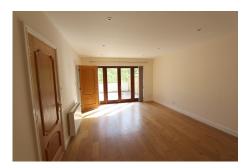

#### Grouville

Granite development set in the heart of Grouville - stones throw from the Parish Church and short drive to town or Gorey. The property is 12 years old and in a quiet location of 11 similar houses. Set over 3 floors there is spacious living room/diner and separate kitchen on the ground floor with access to an enclosed rear south west facing patio. Upper floors there are 3 double bedrooms - all with built in wardrobes and 2 bathrooms - one ensuite. Parking for 3 cars to the front of the building. Entitled or Licensed.-Pets Considered. Available 17th October

#### **Property Details**

Location: 7 Le Bel Horizon, Grouville

Granite development set in the heart of Grouville - stones throw from the Parish Church and short drive to town or Gorey. The property is 12 years old and in a quiet location of 11 similar houses. Set over 3 floors there is spacious living room/diner and separate kitchen on the ground floor with access to an enclosed rear south west facing patio. Upper floors there are 3 double bedrooms - all with built in wardrobes and 2 bathrooms - one ensuite. Parking for 3 cars to the front of the building. Entitled or Licensed.-Pets Considered. Available 17th October

### **Key Features**

| For Rent                         | Beds: 3                     | Baths: 2         |
|----------------------------------|-----------------------------|------------------|
| End terrace house                | 3 double bedrooms           | 2 bathrooms      |
| South west facing enclosed patio | Open plan living room/diner | Separate kitchen |
| Parking for 3 cars               |                             |                  |