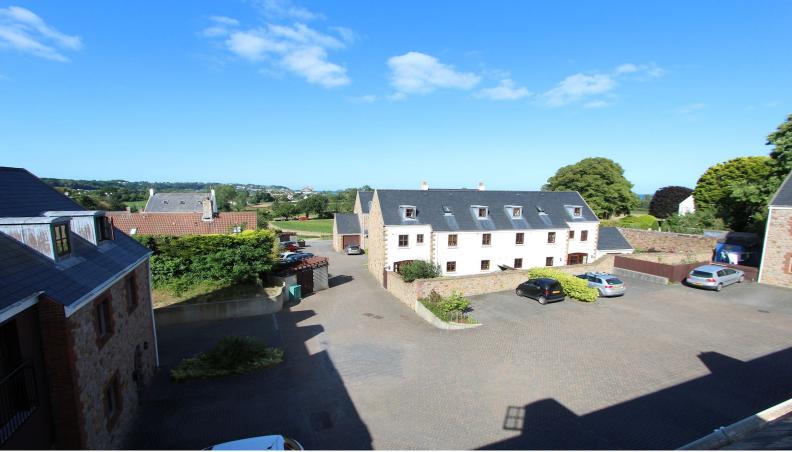

#### Grouville

Granite development set in the heart of Grouville - stones throw from the Parish Church and short drive to town or Gorey. The property is 12 years old and in a quiet location of 11 similar houses. Set over 3 floors there is spacious living room/diner and separate kitchen on the ground floor with access to an enclosed rear south west facing patio. Upper floors there are 3 double bedrooms - all with built in wardrobes and 2 bathrooms - one ensuite. Parking for 3 cars to the front of the building. Entitled or Licensed.-Pets Considered. Available 17th October

#### **Property Details**

Location: 7 Le Bel Horizon, Grouville

Granite development set in the heart of Grouville - stones throw from the Parish Church and short drive to town or Gorey. The property is 12 years old and in a quiet location of 11 similar houses. Set over 3 floors there is spacious living room/diner and separate kitchen on the ground floor with access to an enclosed rear south west facing patio. Upper floors there are 3 double bedrooms - all with built in wardrobes and 2 bathrooms - one ensuite. Parking for 3 cars to the front of the building. Entitled or Licensed.-Pets Considered. Available 17th October