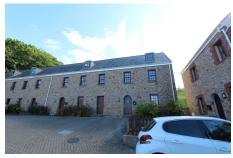

#### Grouville

Granite development set in the heart of Grouville - stones throw from the Parish Church and short drive to town or Gorey. The property is 12 years old and in a quiet location of 11 similar houses. Set over 3 floors there is spacious living room/diner and separate kitchen on the ground floor with access to an enclosed rear south west facing patio. Upper floors there are 3 double bedrooms - all with built in wardrobes and 2 bathrooms - one ensuite. Parking for 3 cars to the front of the building. Entitled or Licensed.-Pets Considered. Available 17th October

#### **Property Details**

Location: 7 Le Bel Horizon, Grouville

Granite development set in the heart of Grouville - stones throw from the Parish Church and short drive to town or Gorey. The property is 12 years old and in a quiet location of 11 similar houses. Set over 3 floors there is spacious living room/diner and separate kitchen on the ground floor with access to an enclosed rear south west facing patio. Upper floors there are 3 double bedrooms - all with built in wardrobes and 2 bathrooms - one ensuite. Parking for 3 cars to the front of the building. Entitled or Licensed.-Pets Considered. Available 17th October

### **Key Features**

| For Rent                         | Beds: 3                     | Baths: 2         |
|----------------------------------|-----------------------------|------------------|
| End terrace house                | 3 double bedrooms           | 2 bathrooms      |
| South west facing enclosed patio | Open plan living room/diner | Separate kitchen |
| Parking for 3 cars               |                             |                  |