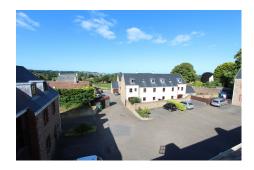

#### Grouville

Granite development set in the heart of Grouville - stones throw from the Parish Church and short drive to town or Gorey. The property is 12 years old and in a quiet location of 11 similar houses. Set over 3 floors there is spacious living room/diner and separate kitchen on the ground floor with access to an enclosed rear south west facing patio. Upper floors there are 3 double bedrooms - all with built in wardrobes and 2 bathrooms - one ensuite. Parking for 3 cars to the front of the building. Entitled or Licensed.-Pets Considered. Available 17th October

#### **Property Details**

Location: 7 Le Bel Horizon, Grouville

Granite development set in the heart of Grouville - stones throw from the Parish Church and short drive to town or Gorey. The property is 12 years old and in a quiet location of 11 similar houses. Set over 3 floors there is spacious living room/diner and separate kitchen on the ground floor with access to an enclosed rear south west facing patio. Upper floors there are 3 double bedrooms - all with built in wardrobes and 2 bathrooms - one ensuite. Parking for 3 cars to the front of the building. Entitled or Licensed.-Pets Considered. Available 17th October