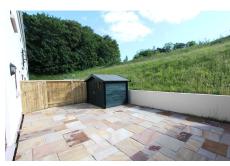

#### Grouville

Granite development set in the heart of Grouville - stones throw from the Parish Church and short drive to town or Gorey. The property is 12 years old and in a quiet location of 11 similar houses. Set over 3 floors there is spacious living room/diner and separate kitchen on the ground floor with access to an enclosed rear south west facing patio. Upper floors there are 3 double bedrooms - all with built in wardrobes and 2 bathrooms - one ensuite. Parking for 3 cars to the front of the building. Entitled or Licensed.-Pets Considered. Available 17th October

#### **Property Details**

Location: 7 Le Bel Horizon, Grouville

Granite development set in the heart of Grouville - stones throw from the Parish Church and short drive to town or Gorey. The property is 12 years old and in a quiet location of 11 similar houses. Set over 3 floors there is spacious living room/diner and separate kitchen on the ground floor with access to an enclosed rear south west facing patio. Upper floors there are 3 double bedrooms - all with built in wardrobes and 2 bathrooms - one ensuite. Parking for 3 cars to the front of the building. Entitled or Licensed.-Pets Considered. Available 17th October

### **Key Features**

| For Rent                         | Beds: 3                     | Baths: 2         |
|----------------------------------|-----------------------------|------------------|
| End terrace house                | 3 double bedrooms           | 2 bathrooms      |
| South west facing enclosed patio | Open plan living room/diner | Separate kitchen |
| Parking for 3 cars               |                             |                  |