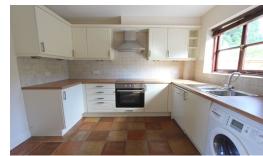

#### Grouville

Granite development set in the heart of Grouville - stones throw from the Parish Church and short drive to town or Gorey. The property is 12 years old and in a quiet location of 11 similar houses. Set over 3 floors there is spacious living room/diner and separate kitchen on the ground floor with access to an enclosed rear south west facing patio. Upper floors there are 3 double bedrooms - all with built in wardrobes and 2 bathrooms - one ensuite. Parking for 3 cars to the front of the building. Entitled or Licensed.-Pets Considered. Available 17th October

#### **Property Details**

Location: 7 Le Bel Horizon, Grouville

Granite development set in the heart of Grouville - stones throw from the Parish Church and short drive to town or Gorey. The property is 12 years old and in a quiet location of 11 similar houses. Set over 3 floors there is spacious living room/diner and separate kitchen on the ground floor with access to an enclosed rear south west facing patio. Upper floors there are 3 double bedrooms - all with built in wardrobes and 2 bathrooms - one ensuite. Parking for 3 cars to the front of the building. Entitled or Licensed.-Pets Considered. Available 17th October

### **Key Features**

| For Rent                         | Beds: 3                     | Baths: 2         |
|----------------------------------|-----------------------------|------------------|
| End terrace house                | 3 double bedrooms           | 2 bathrooms      |
| South west facing enclosed patio | Open plan living room/diner | Separate kitchen |
| Parking for 3 cars               |                             |                  |