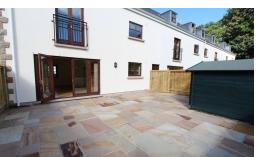

#### Grouville

Granite development set in the heart of Grouville - stones throw from the Parish Church and short drive to town or Gorey. The property is 12 years old and in a quiet location of 11 similar houses. Set over 3 floors there is spacious living room/diner and separate kitchen on the ground floor with access to an enclosed rear south west facing patio. Upper floors there are 3 double bedrooms - all with built in wardrobes and 2 bathrooms - one ensuite. Parking for 3 cars to the front of the building. Entitled or Licensed.-Pets Considered. Available 17th October

#### **Property Details**

Location: 7 Le Bel Horizon, Grouville

Granite development set in the heart of Grouville - stones throw from the Parish Church and short drive to town or Gorey. The property is 12 years old and in a quiet location of 11 similar houses. Set over 3 floors there is spacious living room/diner and separate kitchen on the ground floor with access to an enclosed rear south west facing patio. Upper floors there are 3 double bedrooms - all with built in wardrobes and 2 bathrooms - one ensuite. Parking for 3 cars to the front of the building. Entitled or Licensed.-Pets Considered. Available 17th October

### **Key Features**

| For Rent                         | Beds: 3                     | Baths: 2         |
|----------------------------------|-----------------------------|------------------|
| End terrace house                | 3 double bedrooms           | 2 bathrooms      |
| South west facing enclosed patio | Open plan living room/diner | Separate kitchen |
| Parking for 3 cars               |                             |                  |