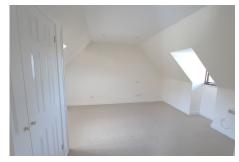

#### Grouville

Granite development set in the heart of Grouville - stones throw from the Parish Church and short drive to town or Gorey. The property is 12 years old and in a quiet location of 11 similar houses. Set over 3 floors there is spacious living room/diner and separate kitchen on the ground floor with access to an enclosed rear south west facing patio. Upper floors there are 3 double bedrooms - all with built in wardrobes and 2 bathrooms - one ensuite. Parking for 3 cars to the front of the building. Entitled or Licensed.-Pets Considered. Available 17th October

### **Key Features**

| For Rent                         | Beds: 3                     | Baths: 2         |
|----------------------------------|-----------------------------|------------------|
| End terrace house                | 3 double bedrooms           | 2 bathrooms      |
| South west facing enclosed patio | Open plan living room/diner | Separate kitchen |
| Parking for 3 cars               |                             |                  |