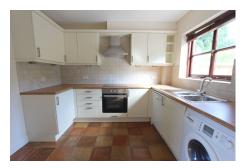

#### Grouville

Granite development set in the heart of Grouville - stones throw from the Parish Church and short drive to town or Gorey. The property is 12 years old and in a quiet location of 11 similar houses. Set over 3 floors there is spacious living room/diner and separate kitchen on the ground floor with access to an enclosed rear south west facing patio. Upper floors there are 3 double bedrooms - all with built in wardrobes and 2 bathrooms - one ensuite. Parking for 3 cars to the front of the building. Entitled or Licensed.-Pets Considered. Available 17th October

#### **Property Details**

Location: 7 Le Bel Horizon, Grouville

Granite development set in the heart of Grouville - stones throw from the Parish Church and short drive to town or Gorey. The property is 12 years old and in a quiet location of 11 similar houses. Set over 3 floors there is spacious living room/diner and separate kitchen on the ground floor with access to an enclosed rear south west facing patio. Upper floors there are 3 double bedrooms - all with built in wardrobes and 2 bathrooms - one ensuite. Parking for 3 cars to the front of the building. Entitled or Licensed.-Pets Considered. Available 17th October

### **Key Features**

| For Rent                         | Beds: 3                     | Baths: 2         |
|----------------------------------|-----------------------------|------------------|
| End terrace house                | 3 double bedrooms           | 2 bathrooms      |
| South west facing enclosed patio | Open plan living room/diner | Separate kitchen |
| Parking for 3 cars               |                             |                  |