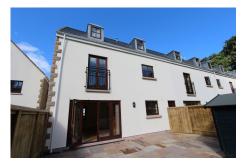

#### Grouville

Granite development set in the heart of Grouville - stones throw from the Parish Church and short drive to town or Gorey. The property is 12 years old and in a quiet location of 11 similar houses. Set over 3 floors there is spacious living room/diner and separate kitchen on the ground floor with access to an enclosed rear south west facing patio. Upper floors there are 3 double bedrooms - all with built in wardrobes and 2 bathrooms - one ensuite. Parking for 3 cars to the front of the building. Entitled or Licensed.-Pets Considered. Available 17th October

#### **Property Details**

Location: 7 Le Bel Horizon, Grouville

Granite development set in the heart of Grouville - stones throw from the Parish Church and short drive to town or Gorey. The property is 12 years old and in a quiet location of 11 similar houses. Set over 3 floors there is spacious living room/diner and separate kitchen on the ground floor with access to an enclosed rear south west facing patio. Upper floors there are 3 double bedrooms - all with built in wardrobes and 2 bathrooms - one ensuite. Parking for 3 cars to the front of the building. Entitled or Licensed.-Pets Considered. Available 17th October

### **Key Features**

| For Rent                         | Beds: 3                     | Baths: 2         |
|----------------------------------|-----------------------------|------------------|
| End terrace house                | 3 double bedrooms           | 2 bathrooms      |
| South west facing enclosed patio | Open plan living room/diner | Separate kitchen |
| Parking for 3 cars               |                             |                  |