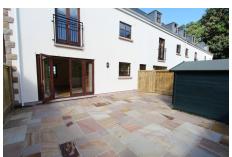

#### Grouville

Granite development set in the heart of Grouville - stones throw from the Parish Church and short drive to town or Gorey. The property is 12 years old and in a quiet location of 11 similar houses. Set over 3 floors there is spacious living room/diner and separate kitchen on the ground floor with access to an enclosed rear south west facing patio. Upper floors there are 3 double bedrooms - all with built in wardrobes and 2 bathrooms - one ensuite. Parking for 3 cars to the front of the building. Entitled or Licensed.-Pets Considered. Available 17th October

#### **Property Details**

Location: 7 Le Bel Horizon, Grouville

Granite development set in the heart of Grouville - stones throw from the Parish Church and short drive to town or Gorey. The property is 12 years old and in a quiet location of 11 similar houses. Set over 3 floors there is spacious living room/diner and separate kitchen on the ground floor with access to an enclosed rear south west facing patio. Upper floors there are 3 double bedrooms - all with built in wardrobes and 2 bathrooms - one ensuite. Parking for 3 cars to the front of the building. Entitled or Licensed.-Pets Considered. Available 17th October

### **Key Features**

| For Rent                         | Beds: 3                     | Baths: 2         |
|----------------------------------|-----------------------------|------------------|
| End terrace house                | 3 double bedrooms           | 2 bathrooms      |
| South west facing enclosed patio | Open plan living room/diner | Separate kitchen |
| Parking for 3 cars               |                             |                  |