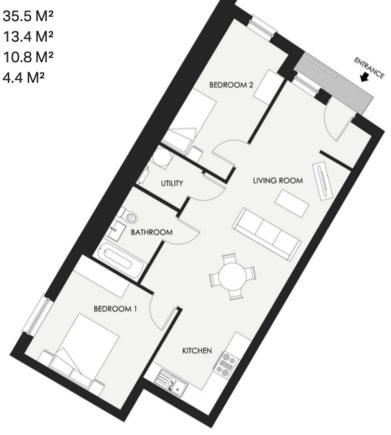

#### **Floor Plans**

## Floor Plans Ground Floor Apartment 1

### Total Apartment Area 69.5 M<sup>2</sup>