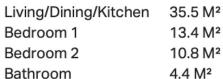

## **Key Features**

| For Sale                                                          | Beds: 2                                                                      | Baths: 1                                 |
|-------------------------------------------------------------------|------------------------------------------------------------------------------|------------------------------------------|
| Area: 743 ft <sup>2</sup>                                         | 2 Bedroom, 1 bathroom                                                        | Brand new development                    |
| Modern Living                                                     | Symphony Gallery Inline Urban<br>kitchen with integrated Bosch<br>appliances | Walk in utility and, or storage cupboard |
| Electric heating                                                  | Parking available                                                            | Communal roof terrace                    |
| Ideal location with 5 minute walk to cafes, shops and restaurants |                                                                              |                                          |

### Total Apartment Area 69.5 M<sup>2</sup>