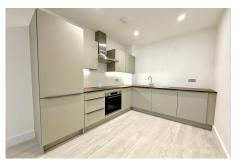

The heart of each apartment is the stylish kitchen, featuring integrated Bosch appliances that effortlessly blend functionality and style. The antique bronze look worktops add a touch of elegance, while providing a durable and practical surface for all your culinary creations.