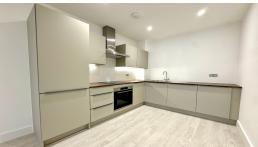

The heart of each apartment is the stylish kitchen, featuring integrated Bosch appliances that effortlessly blend functionality and style. The antique bronze look worktops add a touch of elegance, while providing a durable and practical surface for all your culinary creations.