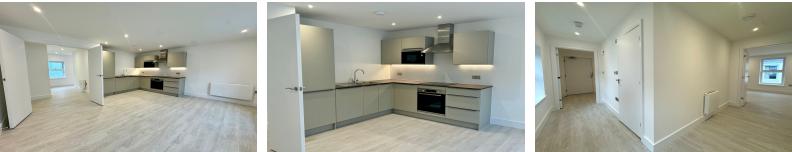

# Gallery

Each apartment within the development has been meticulously designed to create a spacious and inviting atmosphere, with ample natural light flooding through the large windows. The open plan layout seamlessly combines the living, dining, and kitchen areas, providing a versatile space for relaxation and entertaining.

The heart of each apartment is the stylish kitchen, featuring integrated Bosch appliances that effortlessly blend functionality and style. The antique bronze look worktops add a touch of elegance, while providing a durable and practical surface for all your culinary creations.