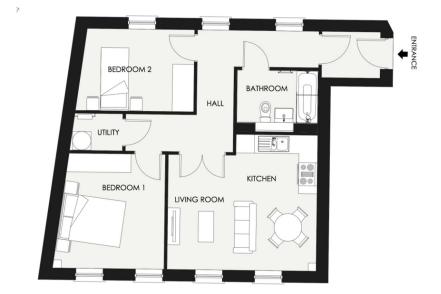

#### **Floor Plans**

#### Floor Plans First Floor Apartment 7

| Total Apartment Area  | 65.7 M²             |
|-----------------------|---------------------|
| Living/Dining/Kitchen | 19.8 M²             |
| Bedroom 1             | 12.5 M <sup>2</sup> |
| Bedroom 2             | 9.7 M <sup>2</sup>  |
| Bathroom              | 4.7 M <sup>2</sup>  |