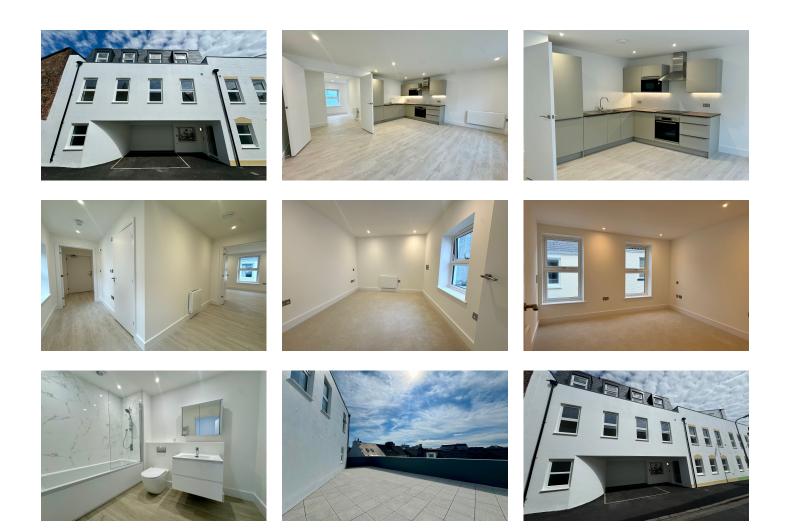

# Gallery

Each apartment within the development has been meticulously designed to create a spacious and inviting atmosphere, with ample natural light flooding through the large windows. The open plan layout seamlessly combines the living, dining, and kitchen areas, providing a versatile space for relaxation and entertaining.

The heart of each apartment is the stylish kitchen, featuring integrated Bosch appliances that effortlessly blend functionality and style. The antique bronze look worktops add a touch of elegance, while providing a durable and practical surface for all your culinary creations.

No detail has been overlooked in these thoughtfully designed apartments. With walk-in utility and/or storage areas, you'll have plenty of space to keep your belongings organised and out of sight. The apartments also offer the convenience of shared communal outside space, perfect for enjoying a breath of fresh air or socializing with neighbours. For those with an active lifestyle, secure bike stores are available, and you have the option of on-site or off-site parking to suit your needs.