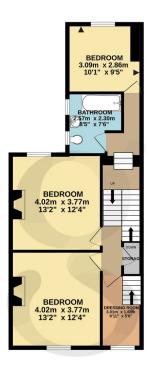

### **Floor Plans**

GROUND FLOOR 68.9 sq.m. (741 sq.ft.) approx. 1ST FLOOR 58.4 sq.m. (629 sq.ft.) approx. 2ND FLOOR 33.9 sq.m. (365 sq.ft.) approx.

TOTAL FLOOR AREA: 161.2 sq.m. (1735 sq.ft.) approx.

Whilst every attempt has been made to ensure the accuracy of the floorplan contained here, measurements of doors, windows, rooms and any other items are approximate and no responsibility is taken for any error, omission or mis statement. This plant is for litilistative purposes only and should be used as such by any prospective purchaser. The services, systems and appliances shown have not been tested and no guarantee as to their chiefcomy can be given fellowed.