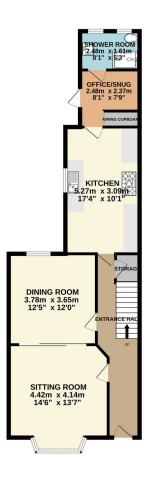

### **Floor Plans**

GROUND FLOOR 68.9 sq.m. (741 sq.ft.) approx. 1ST FLOOR 58.4 sq.m. (629 sq.ft.) approx. 2ND FLOOR 33.9 sq.m. (365 sq.ft.) approx.

TOTAL FLOOR AREA: 161.2 sq.m. (1735 sq.ft.) approx.

Whilst every attempt has been made to ensure the accuracy of the floorplan contained here, measurements of doors, windows, rooms and any other items are approximate and no responsibility is taken for any error, omission or mis statement. This plant is for litilistative purposes only and should be used as such by any prospective purchaser. The services, systems and appliances shown have not been tested and no guarantee as to their chiefcomy can be given fellowed.