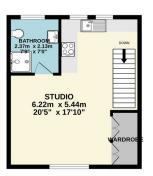

### **Floor Plans**

GROUND FLOOR 68.9 sq.m. (741 sq.ft.) approx. 1ST FLOOR 58.4 sq.m. (629 sq.ft.) approx. 2ND FLOOR 33.9 sq.m. (365 sq.ft.) approx.

TOTAL FLOOR AREA: 161.2 sq.m. (1735 sq.ft.) approx.

Whilst every attempt has been made to ensure the accuracy of the floorplan contained here, measurements of doors, windows, rooms and any other items are approximate and no responsibility is taken for any error, omission or mis statement. This plant is for litilistative purposes only and should be used as such by any prospective purchaser. The services, systems and appliances shown have not been tested and no guarantee as to their chiefcomy can be given fellowed.

For those needing additional room or looking for a bit of privacy, the studio apartment on the top floor is ideal for guests, teenagers, or a cosy home office. The snug at the rear of the house offers a versatile space that can be used as an office, playroom, or a peaceful retreat to unwind after a long day.