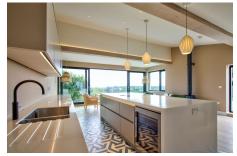

Designed in a chic Japandi style, the interiors blend Eastern simplicity with Western comfort, creating a calming and modern living environment. The expansive terraces and easy-to-maintain garden provide the perfect space for outdoor relaxation and entertaining.

## **Key Features**

| For Sale                                  | Beds: 3                                           | Baths: 3                                                                     |
|-------------------------------------------|---------------------------------------------------|------------------------------------------------------------------------------|
| Area: 2174 ft <sup>2</sup>                | Project nearing completion                        | Fully renovated and remodeled interior                                       |
| High specification finishes throughout    | Enjoys an elevated position overlooking Grouville | Views over the surrounding countryside as far as the coast                   |
| Japandi-style - East meets west interiors | Expansive terraces & easy to maintain garden      | Enjoy all the bars & eateries<br>close by in both Gorey Village &<br>Harbour |
| Perfect lock-up & leave                   | Early viewings recommended                        |                                                                              |