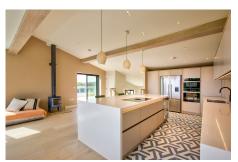

Designed in a chic Japandi style, the interiors blend Eastern simplicity with Western comfort, creating a calming and modern living environment. The expansive terraces and easy-to-maintain garden provide the perfect space for outdoor relaxation and entertaining.

## **Key Features**

| For Sale                                  | Beds: 3                                           | Baths: 3                                                                     |
|-------------------------------------------|---------------------------------------------------|------------------------------------------------------------------------------|
| Area: 2174 ft <sup>2</sup>                | Project nearing completion                        | Fully renovated and remodeled interior                                       |
| High specification finishes throughout    | Enjoys an elevated position overlooking Grouville | Views over the surrounding countryside as far as the coast                   |
| Japandi-style - East meets west interiors | Expansive terraces & easy to maintain garden      | Enjoy all the bars & eateries<br>close by in both Gorey Village &<br>Harbour |
| Perfect lock-up & leave                   | Early viewings recommended                        |                                                                              |