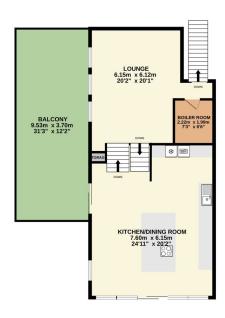

### **Floor Plans**

GROUND FLOOR 124.9 sq.m. (1344 sq.ft.) approx.

1ST FLOOR 77.6 sq.m. (835 sq.ft.) approx.

TOTAL FLOOR AREA: 202.5 sq.m. (2180 sq.ft.) approx.

Whilst every attempt has been made to ensure the accuracy of the floorpian contained here, measurements of doors, windows, croons and any other items are approximate and on responsibility is taken for any error, omission or mis-statement. This plan is for illustrative purposes only and should be used as such by any prospective purchaser. The services, systems and appliances shown have been tested and no guarantee as to their operability or efficiency can be given.