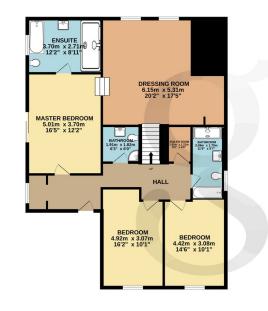

### **Floor Plans**

GROUND FLOOR 124.9 sq.m. (1344 sq.ft.) approx.

1ST FLOOR 77.6 sq.m. (835 sq.ft.) approx.

TOTAL FLOOR AREA: 202.5 sq.m. (2180 sq.ft.) approx.

Whilst every attempt has been made to ensure the accuracy of the floorpian contained here, measurements of doors, windows, croons and any other items are approximate and on responsibility is taken for any error, omission or mis-statement. This plan is for illustrative purposes only and should be used as such by any prospective purchaser. The services, systems and appliances shown have been tested and no guarantee as to their operability or efficiency can be given.