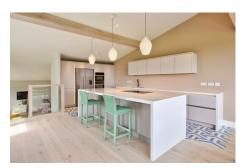

Designed in a chic Japandi style, the interiors blend Eastern simplicity with Western comfort, creating a calming and modern living environment. The expansive terraces and easy-to-maintain garden provide the perfect space for outdoor relaxation and entertaining.

## **Key Features**

| For Sale                                  | Beds: 3                                           | Baths: 3                                                                     |
|-------------------------------------------|---------------------------------------------------|------------------------------------------------------------------------------|
| Area: 2174 ft <sup>2</sup>                | Project nearing completion                        | Fully renovated and remodeled interior                                       |
| High specification finishes throughout    | Enjoys an elevated position overlooking Grouville | Views over the surrounding countryside as far as the coast                   |
| Japandi-style - East meets west interiors | Expansive terraces & easy to maintain garden      | Enjoy all the bars & eateries<br>close by in both Gorey Village &<br>Harbour |
| Perfect lock-up & leave                   | Early viewings recommended                        |                                                                              |