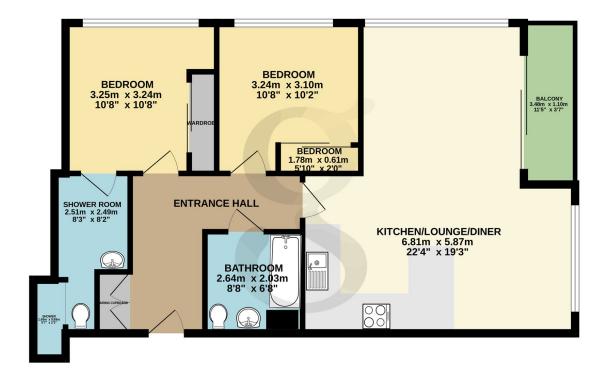

#### **Floor Plans**

FOURTH FLOOR 70.9 sq.m. (763 sq.ft.) approx.

TOTAL FLOOR AREA: 70.9 sq.m. (763 sq.ft.) approx. While every attempt has been made to ensure the accuracy of the floorpian contained here, measurements of doors, windows, rooms and any orher items are approximate and no responsibility is taken for any error, omission or mis-statement. This plan is for illustrative purposes only and should be used as such by any prospective purchaset. The services, systems and applicances shown have no been tested and no guarantee as to their operability of efficiency can be given. Made with Mergory & 62024