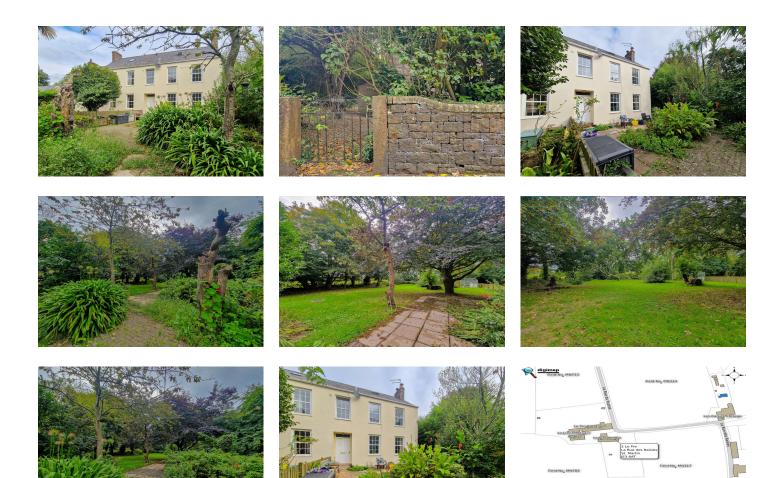

# **Gallery**

#### **Property Details**

Location: 2 Le Pre, St Martin

If you're looking for a cosy fixer-upper in a peaceful rural spot, this 2-bedroom, 1-bathroom grade 4 listed house might just steal your heart! Tucked away in the countryside, you'll wake up to stunning views every morning.

Outside, the property boasts a very large mature garden, a dream for anyone with a green thumb or those who love to relax surrounded by nature. Plus, there's parking for 3 plus cars, so no need to worry about guests struggling to find a spot.

Come and explore the potential this property has to offer and envision the amazing memories you could create in this tranquil setting. Don't miss out on this gem of a home!

\*Potential to purchase the next door property and convert back to the Large Farm House that Le Pre originally was\*