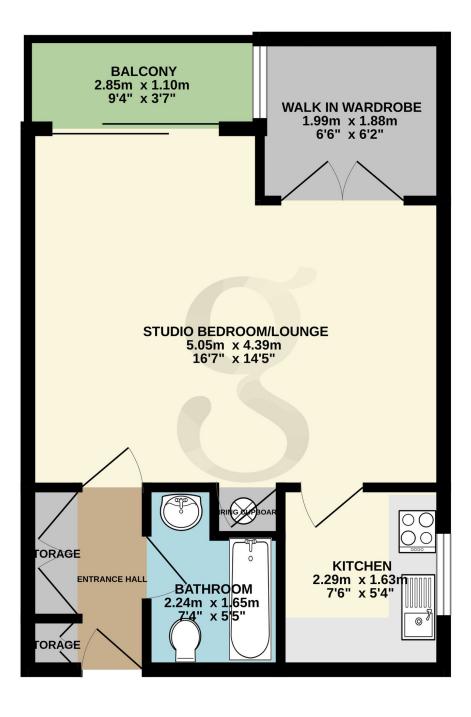

### **Floor Plans**

#### GROUND FLOOR 36.4 sq.m. (392 sq.ft.) approx.

TOTAL FLOOR AREA: 36.4 sq.m. (392 sq.ft.) approx. Whilst every attempt has been made to ensure the accuracy of the floorplan contained here, measurements of doors, windows, rooms and any other items are approximate and no responsibility is taken for any error, omission or mis-statement. This plan is for illustrative purposes only and should be used as such by any prospective purchaser. The services, systems and appliances shown have not been tested and no guarantee as to their operability or efficiency can be given. Made with Metropix ©2024