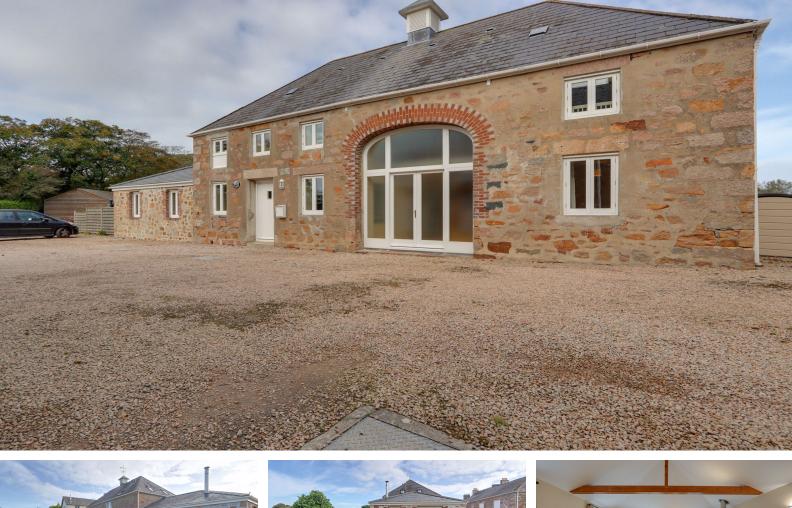

#### St. Lawrence

Situated in a quiet country location this 3 bedroom 3 bathroom family home has the benefit from good living accommodation with good size double bedrooms, study, separate utility room, ample parking and would accept a small pet. Licensed or Entitled Housing Status. Available end of November 2024.

### **Property Details**

Location: The Grange, St Lawrence

Situated in a quiet country location this 3 bedroom 3 bathroom family home has the benefit from good living accommodation with good size double bedrooms, study, separate utility room, ample parking and would accept a small pet. Licensed or Entitled Housing Status. Available end of November 2024.

#### **Key Features**

| For Rent                | Beds: 3                                | Baths: 3                             |
|-------------------------|----------------------------------------|--------------------------------------|
| Granite Barn (Detached) | 3 Bedrooms, 3 Bathrooms                | Spacious Accommodation<br>Throughout |
| Kitchen/Breakfast Room  | Separate Utility Room                  | Study                                |
| Accept Small Pet        | Licensed or Entitled Housing<br>Status | Available November 2024              |
| Ample Parking           | Good Sized Garden                      |                                      |