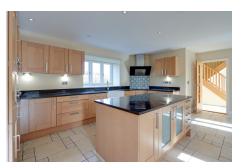

#### **Key Features**

| For Rent                | Beds: 3                                | Baths: 3                             |
|-------------------------|----------------------------------------|--------------------------------------|
| Granite Barn (Detached) | 3 Bedrooms, 3 Bathrooms                | Spacious Accommodation<br>Throughout |
| Kitchen/Breakfast Room  | Separate Utility Room                  | Study                                |
| Accept Small Pet        | Licensed or Entitled Housing<br>Status | Available November 2024              |
| Ample Parking           | Good Sized Garden                      |                                      |