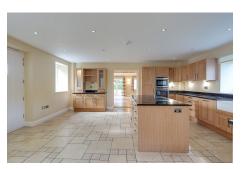

#### **Key Features**

| For Rent                | Beds: 3                                | Baths: 3                             |
|-------------------------|----------------------------------------|--------------------------------------|
| Granite Barn (Detached) | 3 Bedrooms, 3 Bathrooms                | Spacious Accommodation<br>Throughout |
| Kitchen/Breakfast Room  | Separate Utility Room                  | Study                                |
| Accept Small Pet        | Licensed or Entitled Housing<br>Status | Available November 2024              |
| Ample Parking           | Good Sized Garden                      |                                      |